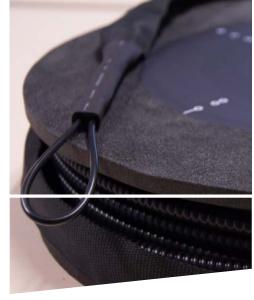

## **EXAMPLE OF REALIZATION**

Industrial HC-1550 patchcable, using LC connectors and waterproof sheathing.