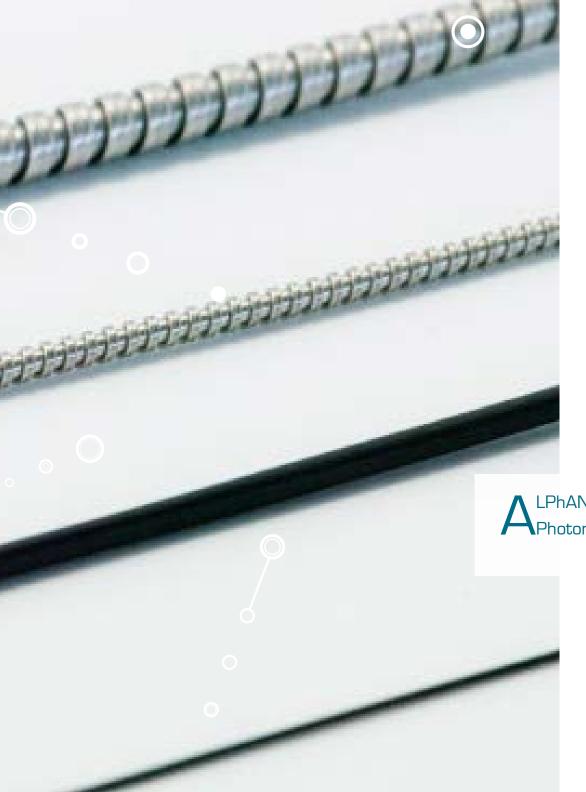

#### Steel jackets

Adapted for high-power, steel jackets are available for all connectors. These jackets are implemented as depicted in the figure delow.