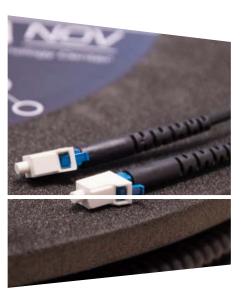

## **EXAMPLE OF REALIZATION**

Industrial HC-1550 patchcable, using LC connectors and waterproof sheathing.