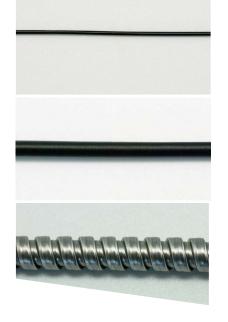

### Hytrel 900 µm jacket

The Hytrel 900  $\mu m$  jacket is the smaller jacket available for PCF fiber. It can only be used for low power, typically below 1 W average power injected.

#### 3 mm PVC jacket

The 3 mm PVC jacket is used to protect the fiber up to 3 W average power injected.

#### Steel jackets

Adapted for high-power, steel jackets are available for all connectors. These jackets are implemented as depicted in the figure delow.