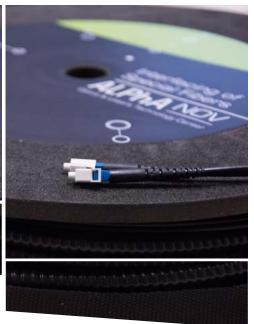

## **EXAMPLE OF REALIZATION**

Industrial HC-1550 patchcable, using LC connectors and waterproof sheathing.